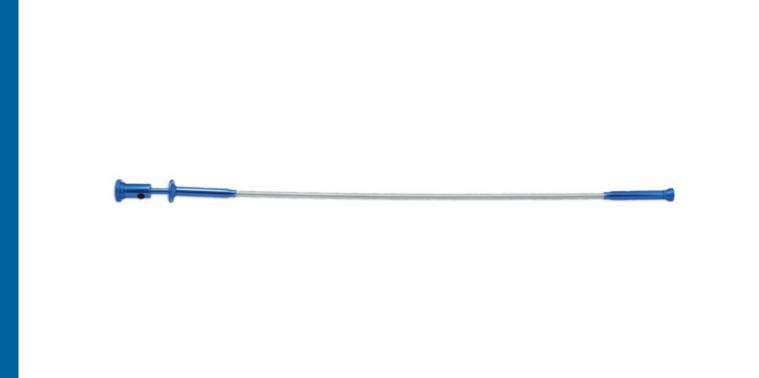

## Magnetic Pick Up Tool with Claw & LED Light - 610mm

A 610mm flexible magnetic pick-up tool for retrieving parts from difficult to reach areas, with the added features of a traditional spring-loaded four prong claw grabber for non-ferrous material and an on/off LED light to illuminate dark confined spaces.

## **Additional Information**

- 3-in-1 function with magnetic head, a trigger operated 4 claw grabber & on/off LED light.
- Total length: 610mm; Head diameter: 15mm. Magnet holds up to 0.9kg.
- Features a flexible shaft, that will bend around obstacles and return to its original straight form. •
- Perfect to retrieve small parts from tight spaces where your hand can not fit, for example engines, engine bays, under and between seats, inner wheel arches, etc. Ideal for numerous home and office uses including; sink holes, behind heavy furniture.